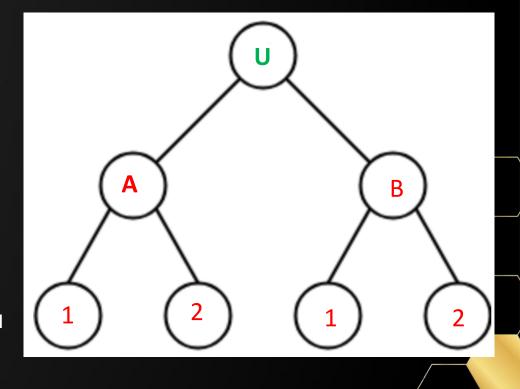

#### **JOINING MATCHING INCOME**

#### **EVERY PAIR ₹500**

**WEEKLY CAPPING 240 PAIRS ₹1,20,000** 

**CLOSING: EVERY WEEK SATURDAY 12 AM** 

PAYOUT: EVERY WEEK WEDNESDAY 10AM - 11PM

**DEDUCTION: 5% TDS + 2% TRANSACTION FEE** 

**NOTE: THIS INCOME APPLICABLE ONLY FOR MEMBERSHIP PACKAGES.** 