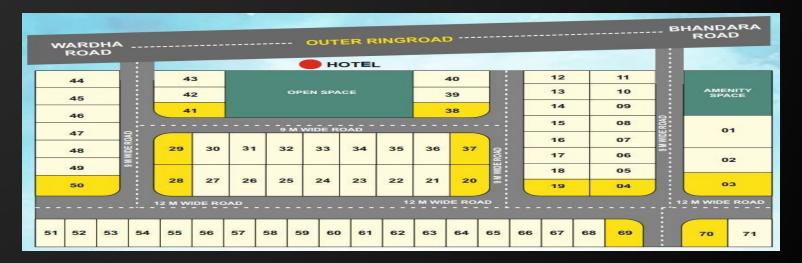

WELCOME TO



**Your Carrier Making Best Business Opportunity** 

#### THE CREATIVE INFRA









## **OUR LAYOUTS**







# **OUR FLATS SCEME**



# Bird Eye Vive



# **OUR FLATS SCEME**





# REGISTRATION FREE ACTIVATION PACKAGE

₹3000

₹21000

1 NIGHT/1 DAY MEMBERSHIP WITH FOOD 2+2

12 TIMES IN 12 MONTHS 50% OFF ON FOOD 2+2





GULMOHAR VILLA MASALA, AMRAVATI ROAD

### **OUR BUSINESS PLAN**

# **HIGHLIGHT INCOME**

- 1. MATCHING INCOME
- 2. REFFERAL INCOME
- 3. REWARD INCOME
- 4. SALARY INCOME
- **5. ROYALTY INCOME**



#### **JOINING MATCHING INCOME**

#### **EVERY PAIR ₹500**

**WEEKLY CAPPING 240 PAIRS ₹1,20,000** 

**CLOSING: EVERY WEEK SATURDAY 12 AM** 

PAYOUT: EVERY WEEK WEDNESDAY 10AM - 11PM

**DEDUCTION: 5% TDS + 2% TRANSACTION FEE** 



**NOTE: THIS INCOME APPLICABLE ONLY FOR MEMBERSHIP PACKAGES.** 

# REFFERAL INCOME (PLOTS)

| SR. NO. | COMMISSION %<br>(NATP) | COMMISSION/SQ<br>FT<br>(NMRDA